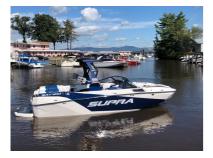

## 2022 Supra SA Ski/Wakeboard

 Stock#: 22SupraSA22
 Year: 2022
 Manufacturer: Supra

 URL: https://silversands.com/2022-supra-sa-ski-wakeboard-1PUk.html
 Manufacturer: Supra

| MSRP  | \$170,810.00 |
|-------|--------------|
| Price | \$170,810.00 |

## Description

2022 Supra SA

2022 Supra SA. Indmar 400 Raptor. Flip up sundeck seats, surf side tow points, tower rear view camera, boat cover, 2 JL tower speakers, Clamping board racks on a swivel.

Valet service available for 2022 (with purchase of this boat).

The best stock wave in the industry. No extra ballast needed. All sub-floor ballast. Highest tear luxury finish. Most standard equipment.

An excellent time on the water starts with the Official Towboat of the Supra Boats Pro Wake Tour --- The Supra SA. This legendary performer includes 3,500 lbs of sub-floor ballast, FxONE Folding Tower, a competition hull and Swell Surf 3.0.