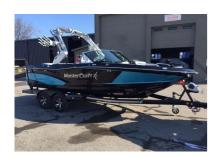

## 2017 Mastercraft X-10 Ski/Wakeboard

Stock#: 21MCx1017 Year: 2017 Manufacturer: Mastercraft

 $URL:\ https://silversands.com/2017-mastercraft-x-10-ski-wakeboard-Fvbq.html$ 

## **Description**

2017 MasterCraft 21' X-10. Ilmor 5000 MPI VD. 350 hours. All fresh water use. MC shield flooring, sport handling package, Dockstar back up system, VR 100 mirror, BTS windshield, Comfort and convenience package, Gen 2 Surf system, ZFT 4 tower, 2 7" JL cans, Premium audio and touchscreen, heater, underwater lights, hydraulic seat lift. NO TRAILER. \$73,900